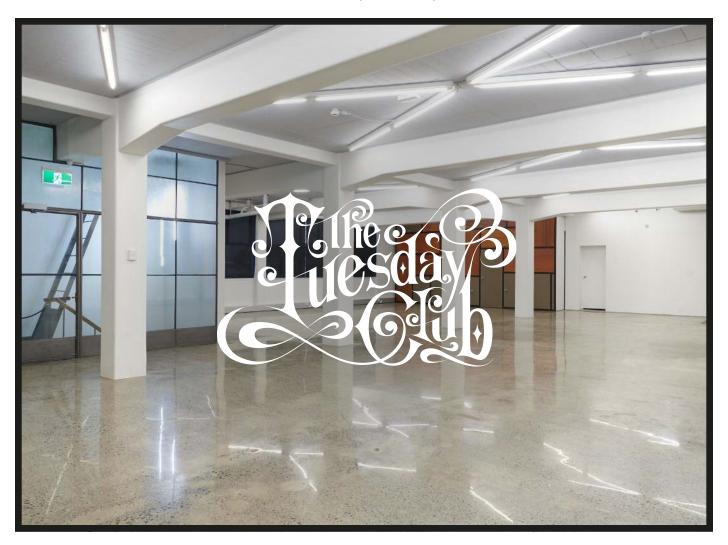

# THE GALLERY SPACE

Enter through roller doors into the open-plan space and you'll find polished concrete floors, steel-framed windows, 8 modular wall panels and plenty of natural light. The space has easy off-street access, parking and comes fitted with all the power your AV supplier could possibly need.

### CAPACITY DETAILS

Cocktail 100 8 moveable walls:
Dining 50 4 X 2.39m H X 2.4m W
Meeting 30 4 X 2.39m H X 3.15m W

Theatre **30** Ceiling:3.2m H - Crossbeams:2.74m H