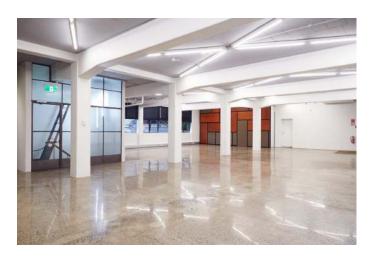

# THE GALLERY SPACE

Enter through roller doors into the open-plan space and you'll find polished concrete floors, steel-framed windows, 8 modular wall panels and plenty of natural light. The space has easy off-street access, parking and comes fitted with all the power your AV supplier could possibly need.

### CAPACITY DETAILS

Cocktail 100 8 moveable walls:
Dining 50 4 X 2.39m H X 2.4m W
Meeting 30 4 X 2.39m H X 3.15m W

Theatre **30** Ceiling:3.2m H - Crossbeams:2.74m H