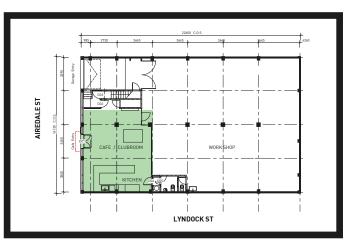

### AT A GLANCE

- GALLERY SPACE WITH 8 MOVEABLE WALLS
- CAFE & COMMERCIAL KITCHEN
- STREET ACCESS

# THE GALLERY SPACE

Enter through roller doors into the open-plan space and you'll find polished concrete floors, steel-framed windows, 8 modular wall panels and plenty of natural light. The space has easy off-street access, parking and comes fitted with all the power your AV supplier could possibly need.

### CAPACITY DETAILS

Cocktail 100 8 moveable walls:
Dining 50 4 X 2.39m H X 2.4m W
Meeting 30 4 X 2.39m H X 3.15m W

Theatre **30** Ceiling:3.2m H - Crossbeams:2.74m H

# THE CAFE

Bolted on to our workshop, sits the café. The industrial steel and brick styled space is offset with soft-coloured velvet seating around a large zinc-top dining table. Run by Hero Sandwiches during the week, the cosy space can entertain groups up to 25. Also available for photo shoots and as an add on space to the gallery for catering or an alternative meet and greet entrance.

#### **CAPACITY**

Cocktail 25 Dining 10 Meeting 10

# THE WORKSHOP & CORPORATE TEAM EVENTS

A fully kitted workshop on the ground floor is where we make stuff, host classes and fix motorcycles. It's also a great space for photoshoots.

#### Furniture, fixtures and fittings

- 8 Moveable walls
- 6 Bar leaners
- 1 Fridge
- 1 Dishwasher
- 1 Large black meeting table (removable on request)
- 2 Air-conditioning units (heating / cooling)
- 3 Toilets (+wheelchair-accessible)

#### **CAFE**

#### Furniture, fixtures and fittings

- 1 Large Zinc Table
- 1 Booth & Table
- 15 Velvet Stools
- 1 Oven
- 2 Fridges
- 1 Dishwasher
- 1 Coffee Machine
- 1 Air-conditioning unit (heating/cooling)
- 1 Toilet