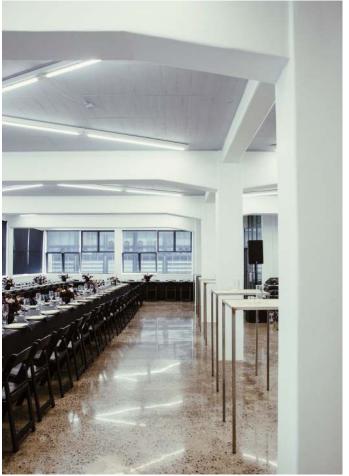

# THE GALLERY SPACE

Enter through roller doors into the open-plan space and you'll find polished concrete floors, steel-framed windows, 8 modular wall panels and plenty of natural light. The space has easy off-street access, parking and comes fitted with all the power your AV supplier could possibly need.

### CAPACITY DETAILS

Cocktail 100 8 moveable walls:
Dining 50 4 X 2.39m H X 2.4m W
Meeting 30 4 X 2.39m H X 3.15m W

Theatre **30** Ceiling:3.2m H - Crossbeams:2.74m H