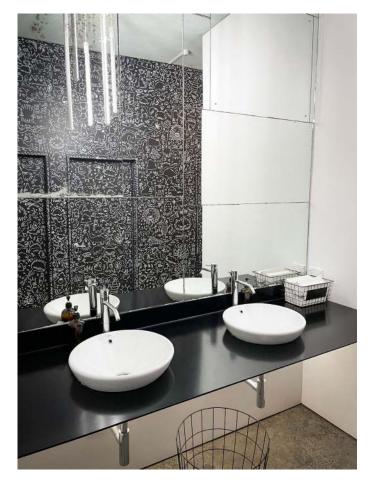

#### Furniture, fixtures and fittings

- 8 Moveable walls
- 6 Bar leaners
- 1 Fridge
- 1 Dishwasher
- 1 Large black meeting table (removable on request)
- 2 Air-conditioning units (heating / cooling)
- 3 Toilets (+wheelchair-accessible)

Roller door entrance (wheelchair-accessible) 3-phase power