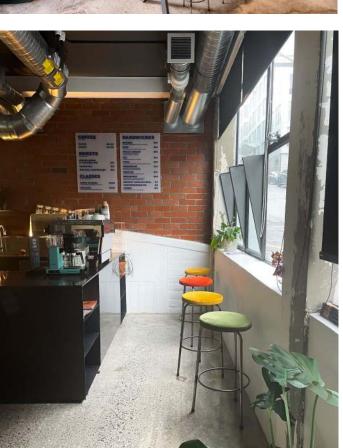

# THE CAFE

Bolted on to our workshop, sits the café. The industrial steel and brick styled space is offset with soft-coloured velvet seating around a large zinc-top dining table. Run by Hero Sandwiches during the week, the cosy space can entertain groups up to 25. Also available for photo shoots and as an add on space to the gallery for catering or an alternative meet and greet entrance.

#### **DETAILS**

Available on evenings and weekends.