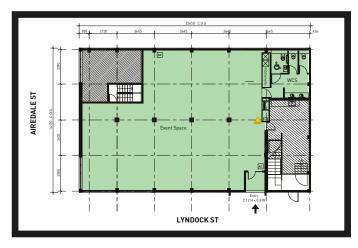

# THE GALLERY SPACE

Enter through roller doors into the open-plan space and you'll find polished concrete floors, steel-framed windows, 8 modular wall panels and plenty of natural light. The space has easy off-street access, parking and comes fitted with all the power your AV supplier could possibly need.

### CAPACITY DETAILS

Cocktail 100 8 moveable walls:
Dining 50 4 X 2.39m H X 2.4m W
Meeting 30 4 X 2.39m H X 3.15m W

Theatre **30** Ceiling:3.2m H - Crossbeams:2.74m H