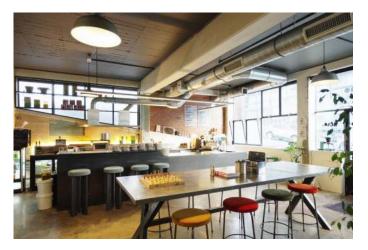

# THE CAFE

Bolted on to our workshop, sits the café. The industrial steel and brick styled space is offset with soft-coloured velvet seating around a large zinc-top dining table. Run by Hero Sandwiches during the week, the cosy space can entertain groups up to 25. Also available for photo shoots and as an add on space to the gallery for catering or an alternative meet and greet entrance.

#### **CAPACITY**

Cocktail 25 Dining 10 Meeting 10