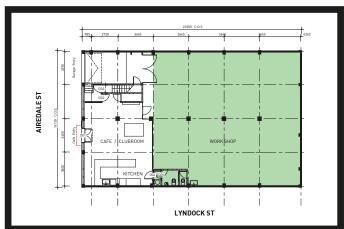

### AT A GLANCE

- GALLERY SPACE WITH 8 MOVEABLE WALLS
- CAFE & COMMERCIAL KITCHEN
- STREET ACCESS

# THE GALLERY SPACE

Enter through roller doors into the open-plan space and you'll find polished concrete floors, steel-framed windows, 8 modular wall panels and plenty of natural light. The space has easy off-street access, parking and comes fitted with all the power your AV supplier could possibly need.

### CAPACITY DETAILS

Cocktail 100 8 moveable walls:
Dining 50 4 X 2.39m H X 2.4m W
Meeting 30 4 X 2.39m H X 3.15m W

Theatre **30** Ceiling:3.2m H - Crossbeams:2.74m H

# THE CAFE

Bolted on to our workshop, sits the café. The industrial steel and brick styled space is offset with soft-coloured velvet seating around a large zinc-top dining table. Run by Hero Sandwiches during the week, the cosy space can entertain groups up to 25. Also available for photo shoots and as an add on space to the gallery for catering or an alternative meet and greet entrance.

# THE WORKSHOP & CORPORATE TEAM EVENTS

A fully kitted workshop on the ground floor is where we make stuff, host classes and fix motorcycles. It's also a great space for photoshoots.