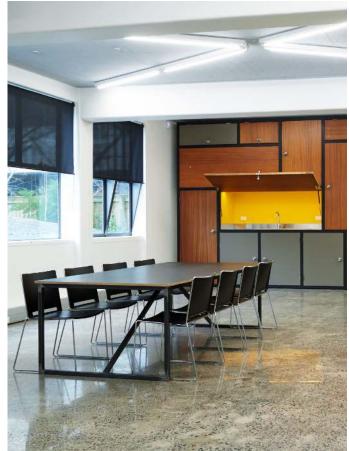

# THE GALLERY SPACE

Enter through roller doors into the open-plan space and you'll find polished concrete floors, steel-framed windows, 8 modular wall panels and plenty of natural light. The space has easy off-street access, parking and comes fitted with all the power your AV supplier could possibly need.

### CAPACITY DETAILS

Cocktail 100 8 moveable walls:
Dining 50 4 X 2.39m H X 2.4m W
Meeting 30 4 X 2.39m H X 3.15m W

Theatre **30** Ceiling:3.2m H - Crossbeams:2.74m H