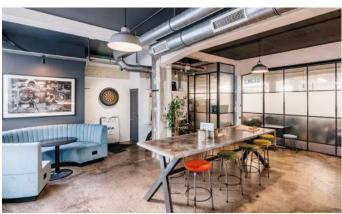

# THE CAFE

Bolted on to our workshop, sits the café. The industrial steel and brick styled space is offset with soft-coloured velvet seating around a large zinc-top dining table. Run by Hero Sandwiches during the week, the cosy space can entertain groups up to 25. Also available for photo shoots and as an add on space to the gallery for catering or an alternative meet and greet entrance.

#### **CAPACITY**

Cocktail 25 Dining 10 Meeting 10