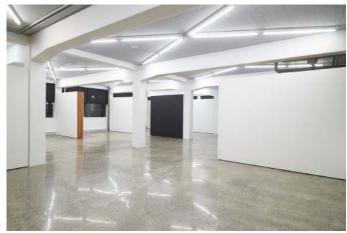

# THE GALLERY SPACE

Enter through roller doors into the open-plan space and you'll find polished concrete floors, steel-framed windows, 8 modular wall panels and plenty of natural light. The space has easy off-street access, parking and comes fitted with all the power your AV supplier could possibly need.

#### Furniture, fixtures and fittings

- 8 Moveable walls
- 6 Bar leaners
- 1 Fridge
- 1 Dishwasher
- 1 Large black meeting table (removable on request)
- 2 Air-conditioning units (heating / cooling)
- 3 Toilets (+wheelchair-accessible)