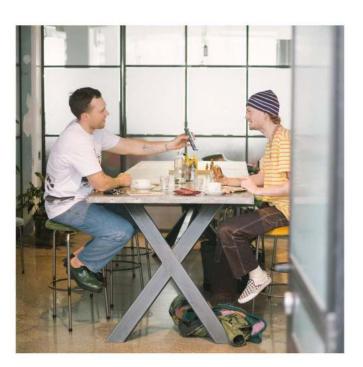

# THE CAFE

Bolted on to our workshop, sits the café. The industrial steel and brick styled space is offset with soft-coloured velvet seating around a large zinc-top dining table. Run by Hero Sandwiches during the week, the cosy space can entertain groups up to 25. Also available for photo shoots and as an add on space to the gallery for catering or an alternative meet and greet entrance.

#### **CAPACITY**

Cocktail 25 Dining 10 Meeting 10

#### **DETAILS**

Available on evenings and weekends.